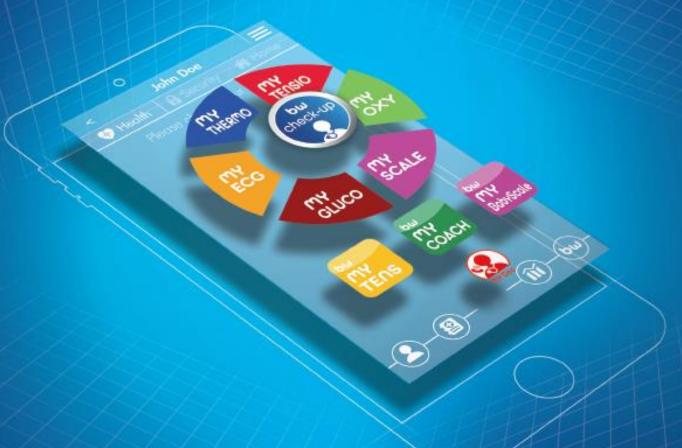

### THE UNIQUE BewellConnect® LINE

A complete line of medical devices created since 2009

Devices controlled via a unique application for smartphones and tablets

CE marked medical devices listed with the FDA

### THE UNIQUE BewellConnect® LINE

The 1st smart, web-enabled nocontact medical thermometer, using Thermo *Flash*® technology The line of smart, web-enabled wireless automatic tensiometers,

The wireless, web-enabled, painless and non-invasive

### THE UNIQUE BewellConnect® LINE...

The 1st smart, web-enabled wireless pocket electrocardiogram

The new-generation smart blood glucose tester

Your electronic fitness coach!

The range of smart, web-enabled scales