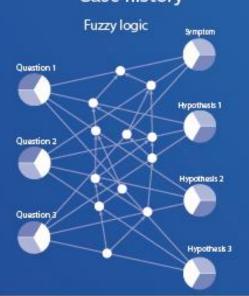

### MY VIRTUAL DOCTOR

Based on the vitals assessment analysis, this expert system helps the users in understanding if they need to see a doctor.

This artificial intelligence using algorithms, is correlating: the vitals assessments and the symptoms declared by the user. After responding to a short series of medical questions, the users will be proposed a list of suspected potential problems.

#### HOW?

Under a pop-up form Bewellcheck-up raises questions and relates it to the existing data history in the patient file. The synthesis can be transmitted to a medical doctor.

#### MEDICAL DATA AGGREGATION

Secured data collection with medical grade devices

Symptoms/Responses to medical questionnaires Case history

### POWERED BY ARTIFICIAL INTELLIGENCE AN EXPERT SYSTEM DESIGNED TO SUPPORT MEDICAL DECISION

KNOWLEDGE BASE (MEDICAL ENCYCLOPEDIA)

**250 DIAGNOSIS** 

MEDICAL ALGORITHMS
25 YEARS OF SCIENTIFIC RESEARCH

Used by: