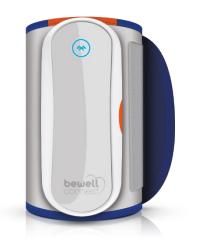

### THE UNIQUE BewellConnect® LINE

The 1st smart, web-enabled nocontact medical thermometer, using Thermo *Flash*® technology The line of smart, web-enabled wireless automatic tensiometers,

The wireless, web-enabled, painless and non-invasive