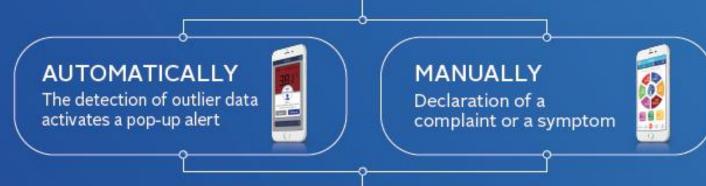

### BewellCheck-up® can be activated in 2 ways:

#### **DECLARATION OF SYMPTOMS**

Selection of an area on a body schema or Choice of symptoms from a list

#### MEDICAL DATA AGGREGATION

Secured data collection with medical grade devices

Symptoms/Responses to medical questionnaires Case history