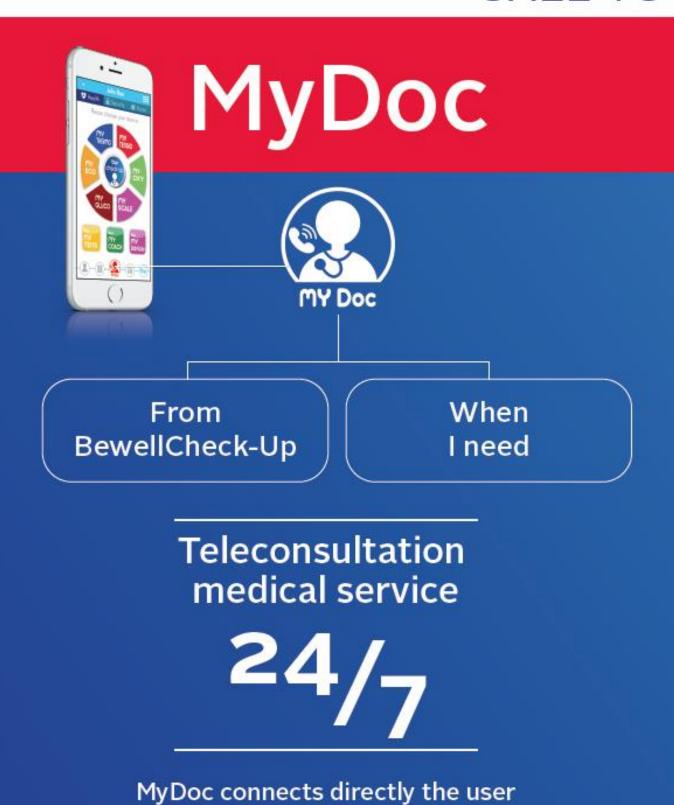

### MyHealthBox®, THE FIRST INNOVATIVE TELEMEDICINE SOLUTION, WEB-ENABLED AND SMARTPHONELESS