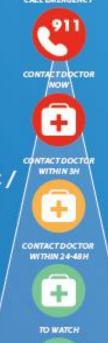

Risk Assessment , Emergency level estimation

Personalized advice Selfmedication

Indicates to patients the timing and adequate help mode to get healthcare assistance

**O** 

### CALL TO DOCTOR ON DEMAND

to a telemedicine platform

with physicians experts