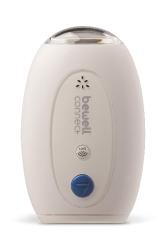

### 8 YEARS OF TECHNOLOGICAL ADVANTAGE - INVENTOR OF ThermoFlavin

- No-contact thermometer with immediate results (28 ms)
- Unique technology using infrared with autocalibration
- Proprietary software (specific algorithm development, etc.)
- Clinically tested, compliant with CE requirements (MDD93/42 EEC), registered with ANSM and FDA
- Sold at pharmacies and to medical professionals (doctors and hospitals)
- Adopted by NGOs for the fight against pandemics