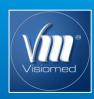

#### **ESTIMATES OF YEARLY SAVINGS**

FORECASTED
SAVINGS DUE TO
WEB-ENABLED
HEALTHCARE IN France
BETWEEN
2020 AND 2025:

Between €16bn

and €35bn

Source: "Big data et objets connectés", Institut Montaigne, April 2015