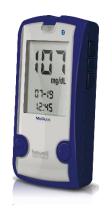

### THE UNIQUE BewellConnect® LINE

The 1st smart, web-enabled nocontact medical thermometer, using Thermo *Flash*® technology The line of smart, web-enabled wireless automatic tensiometers,

The wireless, web-enabled, painless and non-invasive

### THE UNIQUE BewellConnect® LINE...

The 1st smart, web-enabled wireless pocket electrocardiogram

The new-generation smart blood glucose tester

Your electronic fitness coach!

The range of smart, web-enabled scales