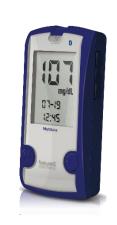

### THE UNIQUE BewellConnect® LINE...

The 1st smart, web-enabled wireless pocket electrocardiogram

The new-generation smart blood glucose tester

Your electronic fitness coach!

The range of smart, web-enabled scales