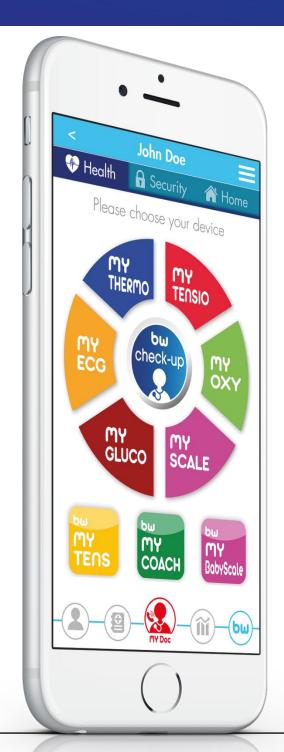

### BEWELLCHECK-UP

### BewellCheck-up® can be activated in 2 ways:

#### **DECLARATION OF SYMPTOMS**

Selection of an area on a body schema or Choice of symptoms from a list

#### MEDICAL DATA AGGREGATION

Secured data collection with medical grade devices

Symptoms/Responses to medical questionnaires Case history