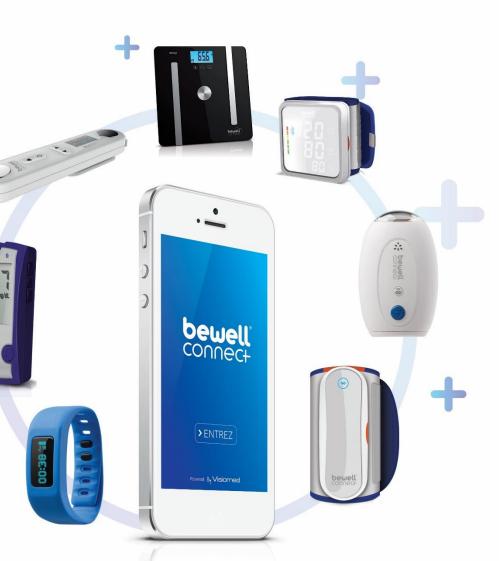

The BewellConnect® ecosystem, offering unparalleled value creation

## The most complete and consistent offering of web-enabled medical devices

### THE UNIQUE BewellConnect® LINE

A complete line of medical devices created since 2009

Devices controlled via a unique application for smartphones and tablets

CE marked medical devices listed with the FDA

### THE UNIQUE BewellConnect® LINE

The 1st smart, web-enabled nocontact medical thermometer, using Thermo *Flash*® technology The line of smart, web-enabled wireless automatic tensiometers,

The wireless, web-enabled, painless and non-invasive

### THE UNIQUE BewellConnect® LINE...

The 1st smart, web-enabled wireless pocket electrocardiogram

The new-generation smart blood glucose tester

Your electronic fitness coach!

The range of smart, web-enabled scales