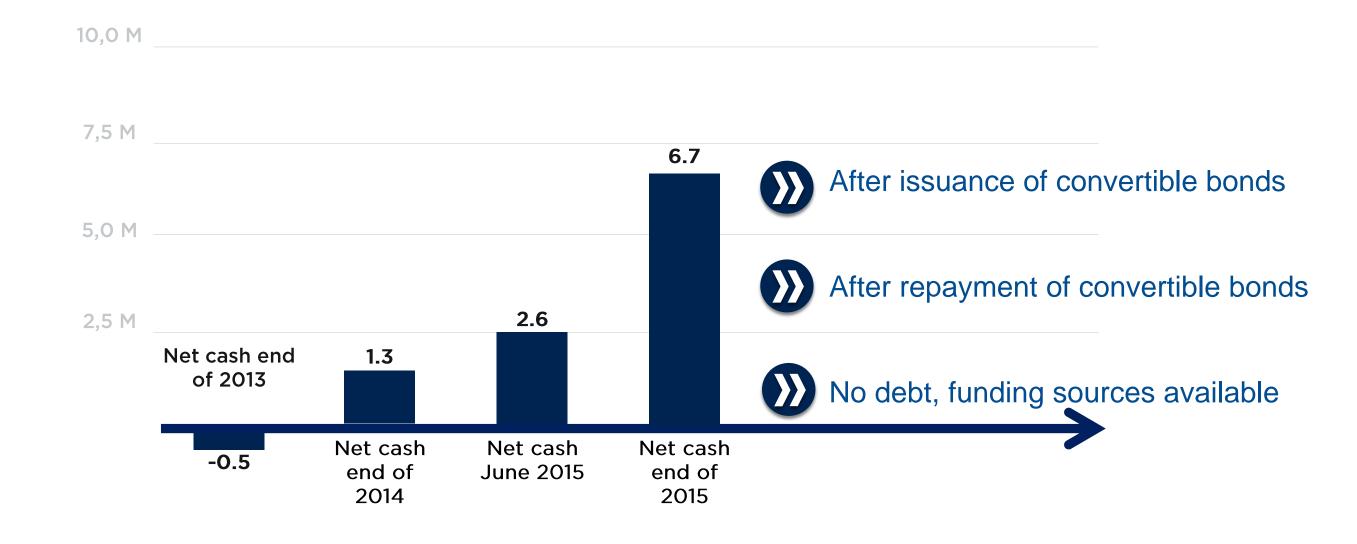

### VISIOMED GROUP, a healthy financial structure

### A STRONG FINANCIAL STRUCTURE

#### Consolidated data in M€

### A HEALTHY BALANCE SHEET AT THE END OF JUNE 2015 (BEFORE CONVERTIBLE BONDS AND CB REPAYMENT)

|                              | ASSETS   |          |                            | LIABII   | LITIES   |                             |
|------------------------------|----------|----------|----------------------------|----------|----------|-----------------------------|
| IN K€                        | 31/12/14 | 30/06/15 |                            | 31/12/14 | 30/06/15 |                             |
| INTANGIBLE ASSETS            | 4 872    | 5 012    |                            | 4 400    | 6 384    | EQUITY                      |
| OTHER FIXED ASSETS           | 565      | 649      |                            | 381      | 371      | PROVISIONS                  |
| STOCK                        | 2 070    | 2 761    |                            | 840      | 855      | CONVERTIBLE BONDS           |
| CUSTOMER ACCOUNTS RECEIVABLE | 3 497    | 1 706    | 1<br>1<br>1<br>1<br>1<br>1 | 4 059    | 3 857    | SUPPLIER ACCOUNTS PAYABLE   |
| OTHER RECEIVABLES            | 1 697    | 1 705    |                            | 5 188    | 3 788    | OTHER OPERATING LIABILITIES |
| GROSS CASH                   | 2 307    | 3 429    |                            | 140      | 7        | BANK DEBT                   |
| TOTAL ASSETS                 | 15 008   | 15 262   |                            | 15 008   | 15 262   | TOTAL LIABILITIES           |