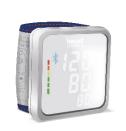

### THE UNIQUE BewellConnect® LINE

The 1st smart, web-enabled nocontact medical thermometer, using Thermo *Flash*® technology The line of smart, web-enabled wireless automatic tensiometers,

The wireless, web-enabled, painless and non-invasive