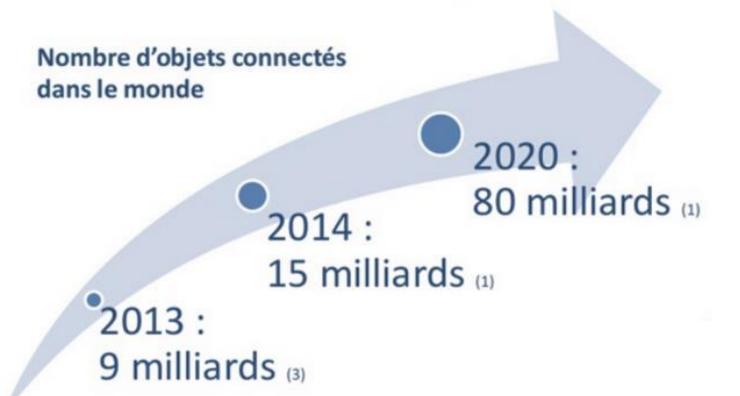

### SIGNIFICANT MARKET POTENTIAL

40%

Of investment in web-enabled devices in 2013 relates to the health sector.

60%

Of investments in 2020 will be in web-enabled healthcare devices.

1. Idate study, September 2013- 2. BVA/Syntec Numérique survey 2014