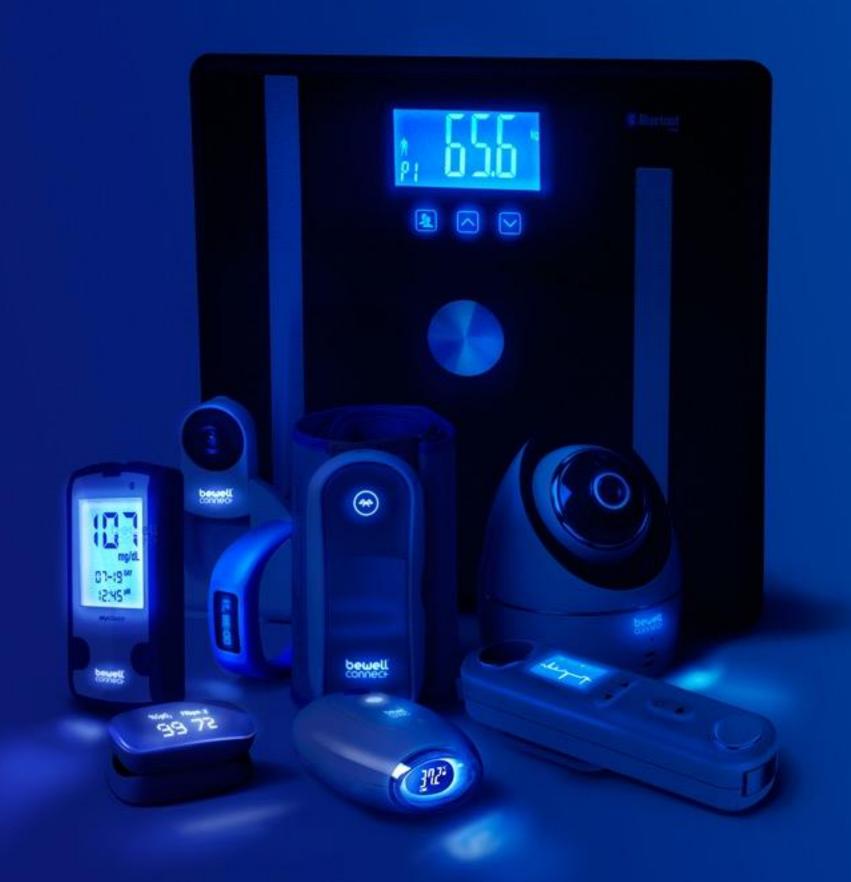

The BewellConnect® ecosystem, offering unparalleled value creation

## The most complete and consistent offering of web-enabled medical devices

### THE UNIQUE BewellConnect® LINE

A complete line of medical devices created since 2009

Devices controlled via a unique application for smartphones and tablets

CE marked medical devices listed with the FDA

### THE UNIQUE BewellConnect® LINE

The 1st smart, web-enabled nocontact medical thermometer, using Thermo *Flash*® technology The line of smart, web-enabled wireless automatic tensiometers,

The wireless, web-enabled, painless and non-invasive

### THE UNIQUE BewellConnect® LINE...

The 1st smart, web-enabled wireless pocket electrocardiogram

The new-generation smart blood glucose tester

Your electronic fitness coach!

The range of smart, web-enabled scales