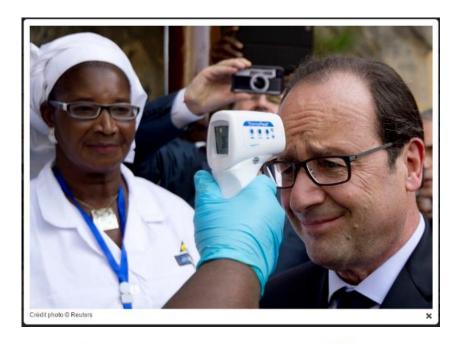

### 8 YEARS OF TECHNOLOGICAL ADVANTAGE - INVENTOR OF ThermoFlavin

- No-contact thermometer with immediate results (28 ms)
- Unique technology using infrared with autocalibration
- Proprietary software (specific algorithm development, etc.)
- Clinically tested, compliant with CE requirements (MDD93/42 EEC), registered with ANSM and FDA
- Sold at pharmacies and to medical professionals (doctors and hospitals)
- Adopted by NGOs for the fight against pandemics