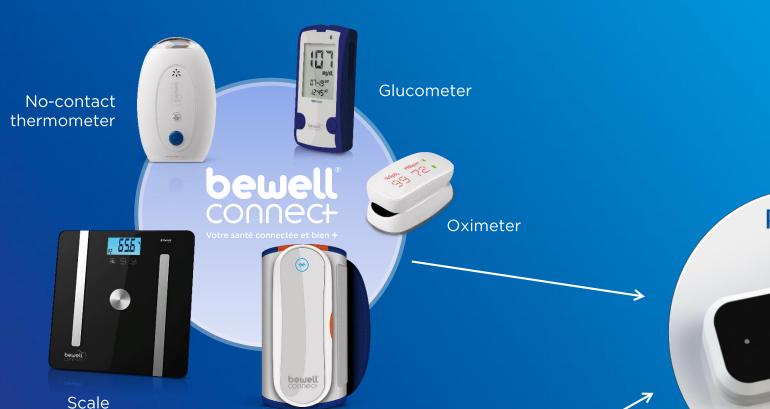

### THE UNIQUE BewellConnect® LINE

A complete line of medical devices created since 2009

Devices controlled via a unique application for smartphones and tablets

CE marked medical devices listed with the FDA

### THE UNIQUE BewellConnect® LINE

The 1st smart, web-enabled nocontact medical thermometer, using Thermo *Flash*® technology The line of smart, web-enabled wireless automatic tensiometers,

The wireless, web-enabled, painless and non-invasive

### THE UNIQUE BewellConnect® LINE...

The 1st smart, web-enabled wireless pocket electrocardiogram

The new-generation smart blood glucose tester

Your electronic fitness coach!

The range of smart, web-enabled scales