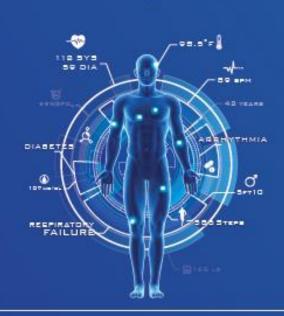

#### MEDICAL DATA AGGREGATION

Secured data collection with medical grade devices

Symptoms/Responses to medical questionnaires Case history

#### WEIGHTED POSSIBLE DIAGNOSTIC

Clinical suspicion with probabilities

Appendicitis

70%

Gastro-enteritis

25%

Gastritis

5%