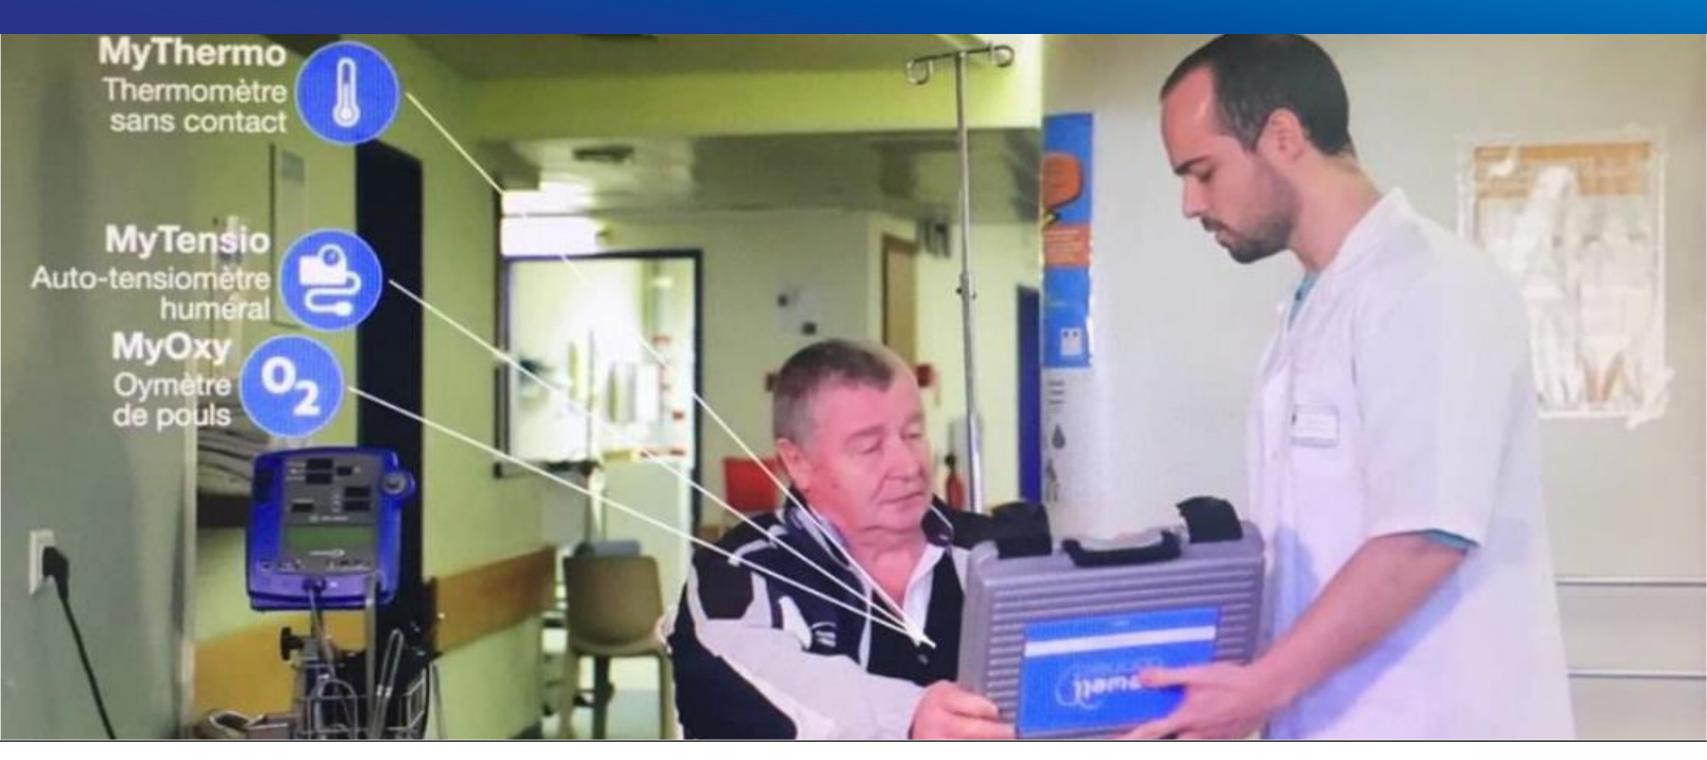

### THE UNIQUE BewellConnect® LINE

A complete line of medical devices created since 2009

Devices controlled via a unique application for smartphones and tablets

CE marked medical devices listed with the FDA

### THE UNIQUE BewellConnect® LINE

The 1st smart, web-enabled nocontact medical thermometer, using Thermo *Flash*® technology The line of smart, web-enabled wireless automatic tensiometers,

The wireless, web-enabled, painless and non-invasive

### THE UNIQUE BewellConnect® LINE...

The 1st smart, web-enabled wireless pocket electrocardiogram

The new-generation smart blood glucose tester

Your electronic fitness coach!

The range of smart, web-enabled scales